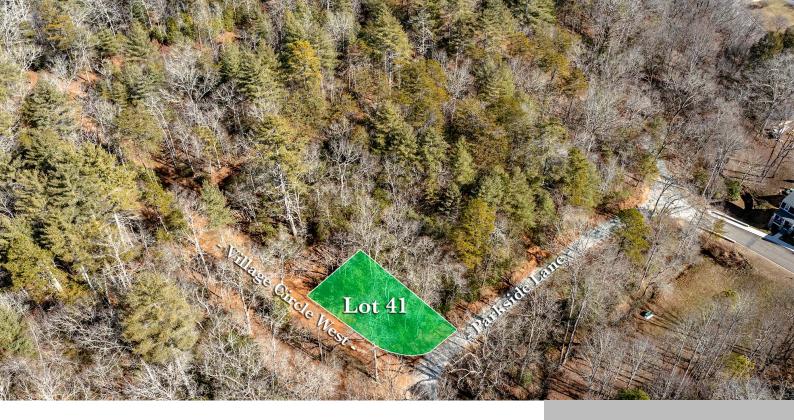

## HOMESITE 41 ON CORNER OF PARKSIDE LANE AND VILLAGE CIRCLE WEST

https://sanctuaryvillage.com

Homesite 41 is now available in Sanctuary Village. Homesite 41, located on the corner of Village Circle West and Parkside Lane across from the lower park in Sanctuary Village, offers a prime, easy-to-build homesite. Build your dream home in a community intentionally designed to foster connectivity among neighbors with inviting front porches, pedestrian-friendly sidewalks, and ... Read more