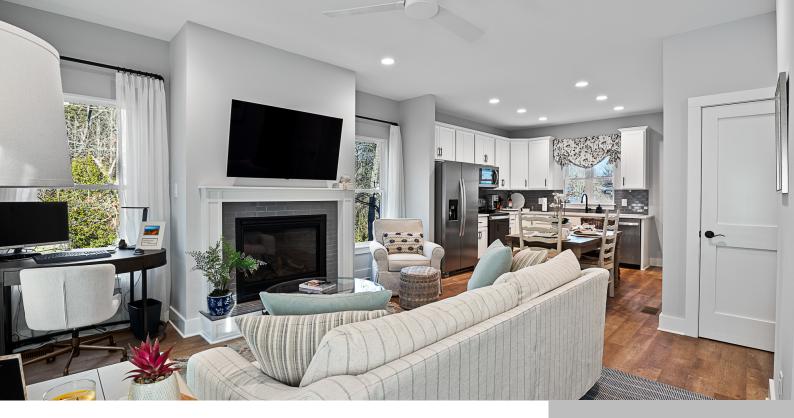

## **BLUE RIDGE AT 49 VILLAGE CIRCLE EAST**

https://sanctuaryvillage.com

The Blue Ridge is a brand-new, professionally decorated home in Sanctuary Village. The Blue Ridge home is set next to a small creek and facing the community park in the Village Center. It features an open floorplan making it perfect to entertain guests. The gas fireplace provides warmth and charm on cold winter days. The second floor of ... Read more

## **Amenities & Features**

Amenities: Dishwasher,

Features: Ceiling Fans, Central Air/Heat, Front Porch, Gas Dryer, Microwave, Refrigerator Fireplace, High-speed Internet, Quartz Countertops, Stainless

Steel Appliances, Walk-in Pantry

Call us now

Phone: 828-421-1843

contactus@sanctuaryvillage.com Email:

Address: 49 Village Circle East, Franklin, NC 28734